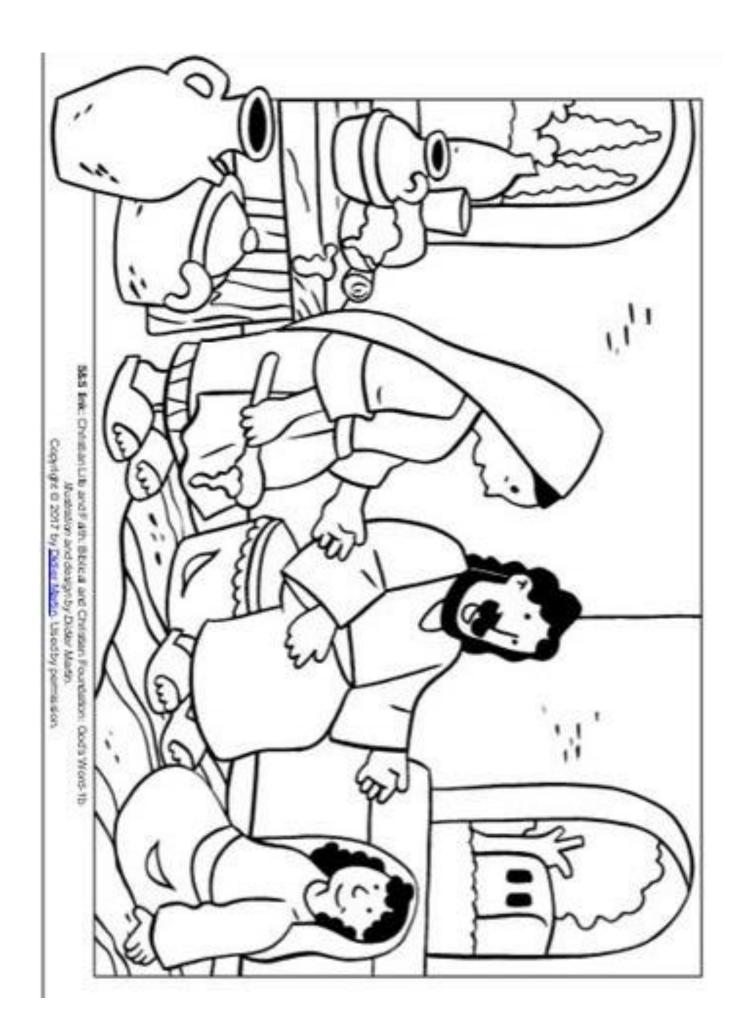

## At the Home of Mary & Martha

"Martha, Martha," the Lord answered, "you are worried and upset about many things, but only one thing is needed. Mary has chosen what is better, and it will not be taken away from her." Luke 10:41-42 (NIV)

## At the Home of Mary and Martha

"Martha, Martha," the Lord answered, "you are worried and upset about many things, but only one thing is needed. Mary has chosen what is better, and it will not be taken away from her." Luke 10:41-42 (NIV)