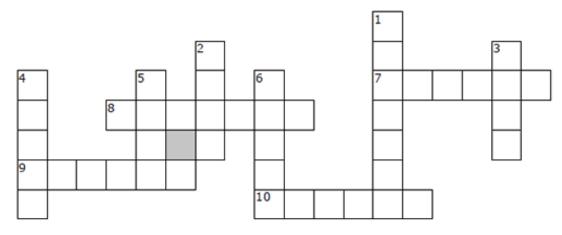

## **ACROSS**

- 7. To pay attention to what someone says
- To be concerned about something; to be troubled
- A spoken or written reply to a question
- A female having the same parents as another person

## DOWN

- 1. A very small town
- Activity, such as a job, which a person performs; labor
- 3. To give assistance to someone
- 4. An adult female human
- 5. The place where a family lives
- 6. The son of God

| work   | worried | Jesus  | sister | village |
|--------|---------|--------|--------|---------|
| answer | help    | listen | woman  | home    |