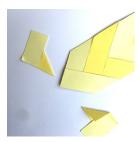

Take your first colour and glue at right angles like so.

Then glue the 2 strips of the second colour over the top as below.

Fold the colour 1 strips over the colour 2 strips as shown and continue...

...all the way to the end.

Trim the ends so they match the top. And secure ends with glue.

Make a hole at one end and thread wool or ribbon through. You are done!!