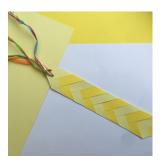

### Faithfulness Bookmark.

This craft (taken from flamecreativekids.blogspot.co.uk) allows us to explore the theme of the unity that comes from faithfulness to each other and to God:

**You will need:** 4 strips of coloured paper (2 of one colour and 2 of another colour). Mine were about 1cm thick and 15 cm long; glue, ribbon/wool, hole puncher.

Take your first colour and glue at right angles like so.

Then glue the 2 strips of the second colour over the top as below.

Fold the colour 1 strips over the colour 2 strips as shown and continue...

...all the way to the end.

Trim the ends so they match the top. And secure ends with glue.

Make a hole at one end and thread wool or ribbon through. You are done!!