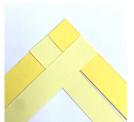

Take your first colour and glue at right angles like so.

Then glue the 2 strips of the second colour over the top as below.

Fold the colour 1 strips over the colour 2 strips as shown and continue...

...all the way to the end.