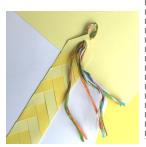

Trim the ends so they match the top. And secure ends with glue.

Make a hole at one end and thread wool or ribbon through. You are done!!

#### Think:

Like the braided paper, Ruth joined her life together with Naomi and with God. Who is your life joined to? Why do you think Ruth decided to stay with Naomi? What would you have done?

The unity of the braid makes the paper strips much stronger than they were separately. How might this be, when we join with others in community and with God?