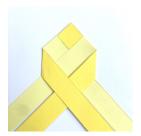

Take your first colour and glue at right angles like so.

Then glue the 2 strips of the second colour over the top as below.

Fold the colour 1 strips over the colour 2 strips as shown and continue...

...all the way to the end.

Trim the ends so they match the top. And secure ends with glue.

Make a hole at one end and thread wool or ribbon through. You are done!!