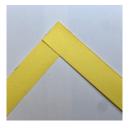

### Faithfulness Bookmark.

This craft (taken from flamecreativekids.blogspot.co.uk) allows us to explore the theme of the unity that comes from faithfulness to each other and to God:

**You will need:** 4 strips of coloured paper (2 of one colour and 2 of another colour). Mine were about 1cm thick and 15 cm long; glue, ribbon/wool, hole puncher.

Take your first colour and glue at right angles like so.

Then glue the 2 strips of the second colour over the top as below.

Fold the colour 1 strips over the colour 2 strips as shown and continue...

...all the way to the end.