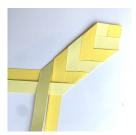

Take your first colour and glue at right angles like so.

Then glue the 2 strips of the second colour over the top as below.

Fold the colour 1 strips over the colour 2 strips as shown and continue...

...all the way to the end.